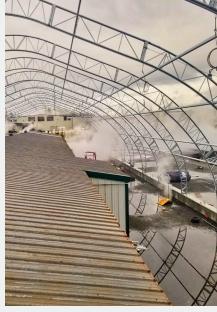

## Champs Mushrooms - Mycelco substrate div.

Abbotsford, BC HP70x224 2056 **Environmental** 

Compost Champions - A strong commitment to growing the best and freshest mushrooms, along with a passion for technological, innovation has made Champs one of the largest and most trusted mushroom producers in Western Canada. After amalgamation with South Mill Mushrooms, the Mycelco

substrate facility needed expansion. This large roof-top mounted MegaDome now covers the new compost conveyor system. HotDip+ galvanization and a full interior liner is BuildWorks' solution to a super corrosive environment.