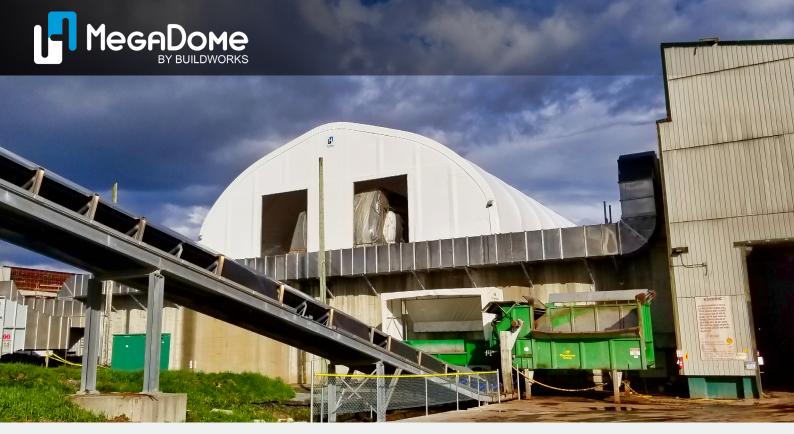

## Champs Mushrooms - Mycelco substrate div.

Abbotsford, BC HP70x224 2056 **Environmental** 

Compost Champions - A strong commitment to growing the best and freshest mushrooms, along with a passion for technological, innovation has made Champs one of the largest and most trusted mushroom producers in Western Canada. After amalgamation with South Mill Mushrooms, the Mycelco

substrate facility needed expansion. This large roof-top mounted MegaDome now covers the new compost conveyor system. HotDip+ galvanization and a full interior liner is BuildWorks' solution to a super corrosive environment.