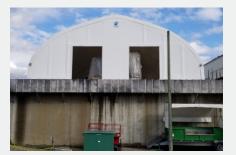

## Champs Mushrooms - Mycelco substrate div.

Abbotsford, BC HP70x224 2056 **Environmental** 

Compost Champions - A strong commitment to growing the best and freshest mushrooms, along with a passion for technological, innovation has made Champs one of the largest and most trusted mushroom producers in Western Canada. After amalgamation with South Mill Mushrooms, the Mycelco

substrate facility needed expansion. This large roof-top mounted MegaDome now covers the new compost conveyor system. HotDip+ galvanization and a full interior liner is BuildWorks' solution to a super corrosive environment.