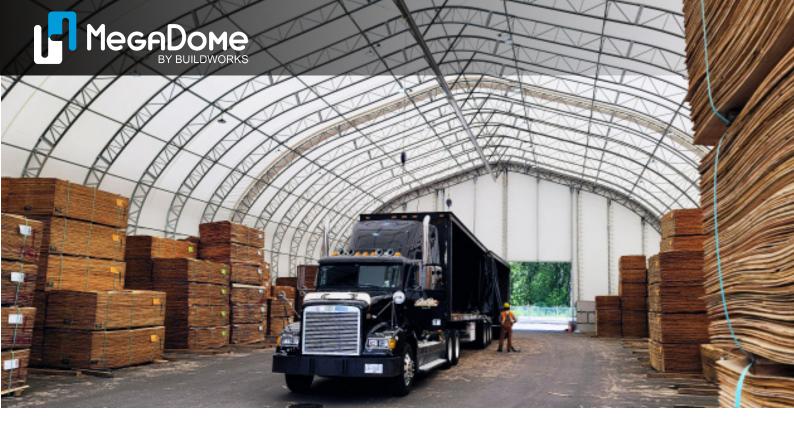

## **Coastland Wood Industries II**

DELTA, BC XP 80x152 2379 **INDUSTRIAL** 

Drying, and keeping it that way— Coastland Wood stands as a worldwide leader in veneer production. Their cutting-edge facilities, combined with a skilled workforce and a commitment to highquality customer service, allow them to provide exceptional products. Coastland's Annacis Island

drying facility is among the most modern, efficient, and productive drying facilities in North America. Ensuring the veneers remain dry is crucial for quality control, which prompted them to consider the expansion of their storage needs with a new 12,000 sq. ft. MegaDome® by BuildWorks.