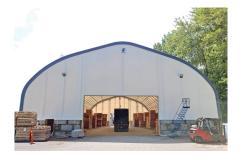

## **Coastland Wood Industries II**

DELTA, BC XP 80x152 2379 **INDUSTRIAL** 

Drying, and keeping it that way— Coastland Wood stands as a worldwide leader in veneer production. Their cutting-edge facilities, combined with a skilled workforce and a commitment to highquality customer service, allow them to provide exceptional products. Coastland's Annacis Island

drying facility is among the most modern, efficient, and productive drying facilities in North America. Ensuring the veneers remain dry is crucial for quality control, which prompted them to consider the expansion of their storage needs with a new 12,000 sq. ft. MegaDome® by BuildWorks.