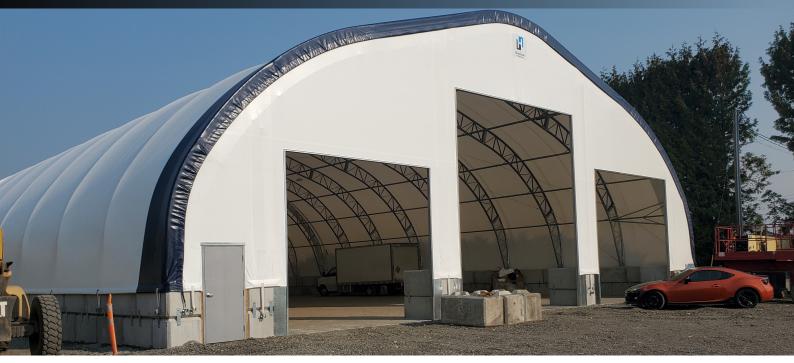

## **Pitt Meadows Plumbing and Mechanical**

Pitt Meadows, BC | HP80x176 AGRICULTURAL 2484

Just storage - For over 40 years, Pitt Meadows Plumbing and Mechanical Systems (PMPM) has been a prominent provider of plumbing and mechanical systems in British Columbia. Starting as a small family-run business, their innovative approach has propelled them to become one of the largest mechanical suppliers and installers in the region. As PMPM continues to

expand, coupled with an increased order lead time for supplies, there arises a consistent demand for cost-effective and practical storage space. To meet this requirement, they reached out to MegaDome by BuildWorks. The 80' wide x 176' long structure offers a 14,000-square-foot footprint, providing an ideal solution at a highly affordable price.