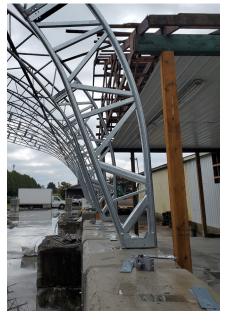

expand, coupled with an increased order lead time for supplies, there arises a consistent demand for cost-effective and practical storage space. To meet this requirement, they reached out to MegaDome by BuildWorks. The 80' wide x 176' long structure offers a 14,000-square-foot footprint, providing an ideal solution at a highly affordable price.