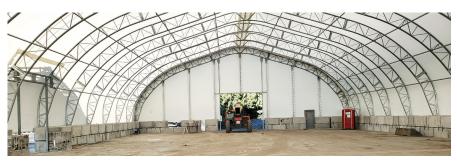

## **Pitt Meadows Plumbing and Mechanical**

Pitt Meadows, BC | HP80x176 AGRICULTURAL 2484

Just storage - For over 40 years, Pitt Meadows Plumbing and Mechanical Systems (PMPM) has been a prominent provider of plumbing and mechanical systems in British Columbia. Starting as a small family-run business, their innovative approach has propelled them to become one of the largest mechanical suppliers and installers in the region. As PMPM continues to

expand, coupled with an increased order lead time for supplies, there arises a consistent demand for cost-effective and practical storage space. To meet this requirement, they reached out to MegaDome by BuildWorks. The 80' wide x 176' long structure offers a 14,000-square-foot footprint, providing an ideal solution at a highly affordable price.