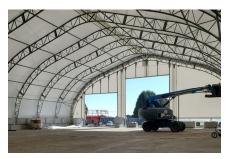

## **Pitt Meadows Plumbing and Mechanical**

Pitt Meadows, BC | HP80x176 AGRICULTURAL 2484

Just storage - For over 40 years, Pitt Meadows Plumbing and Mechanical Systems (PMPM) has been a prominent provider of plumbing and mechanical systems in British Columbia. Starting as a small family-run business, their innovative approach has propelled them to become one of the largest mechanical suppliers and installers in the region. As PMPM continues to

expand, coupled with an increased order lead time for supplies, there arises a consistent demand for cost-effective and practical storage space. To meet this requirement, they reached out to MegaDome by BuildWorks. The 80' wide x 176' long structure offers a 14,000-square-foot footprint, providing an ideal solution at a highly affordable price.