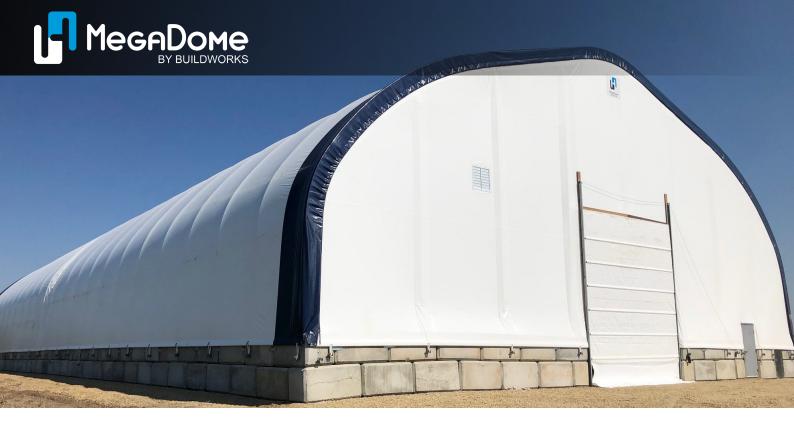

## **Peace River Regional District**

PEACE RIVER, AB XP80x184 3002 **INDUSTRIAL** 

Safety Matters—The Peace River Regional District in Alberta encounters harsh winter conditions characterized by heavy snowfall and icy weather. To effectively address road safety and maintenance throughout the winter season, there's a need for proper storage of salt and sand. After considering various options, the Regional District opted for a MegaDome structure due to its numerous

advantages and competitive bid. The large, clear-span design enables the storage of significant quantities of salt and sand, ensuring a continuous supply during prolonged winter periods. Additionally, Megadome's efficient use of space and easy access streamline loading and distribution processes, allowing for quick responses to changing weather conditions.