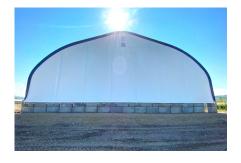

## **Peace River Regional District**

PEACE RIVER, AB XP80x184 3002 **INDUSTRIAL** 

Safety Matters—The Peace River Regional District in Alberta encounters harsh winter conditions characterized by heavy snowfall and icy weather. To effectively address road safety and maintenance throughout the winter season, there's a need for proper storage of salt and sand. After considering various options, the Regional District opted for a MegaDome structure due to its numerous

advantages and competitive bid. The large, clear-span design enables the storage of significant quantities of salt and sand, ensuring a continuous supply during prolonged winter periods. Additionally, Megadome's efficient use of space and easy access streamline loading and distribution processes, allowing for quick responses to changing weather conditions.