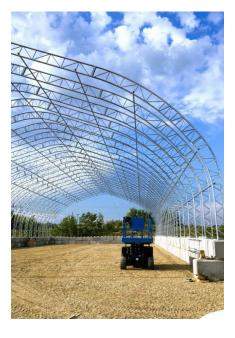

## **Peace River Regional District**

PEACE RIVER, AB XP80x184 3002 **INDUSTRIAL** 

Safety Matters—The Peace River Regional District in Alberta encounters harsh winter conditions characterized by heavy snowfall and icy weather. To effectively address road safety and maintenance throughout the winter season, there's a need for proper storage of salt and sand. After considering various options, the Regional District opted for a MegaDome structure due to its numerous

advantages and competitive bid. The large, clear-span design enables the storage of significant quantities of salt and sand, ensuring a continuous supply during prolonged winter periods. Additionally, Megadome's efficient use of space and easy access streamline loading and distribution processes, allowing for quick responses to changing weather conditions.