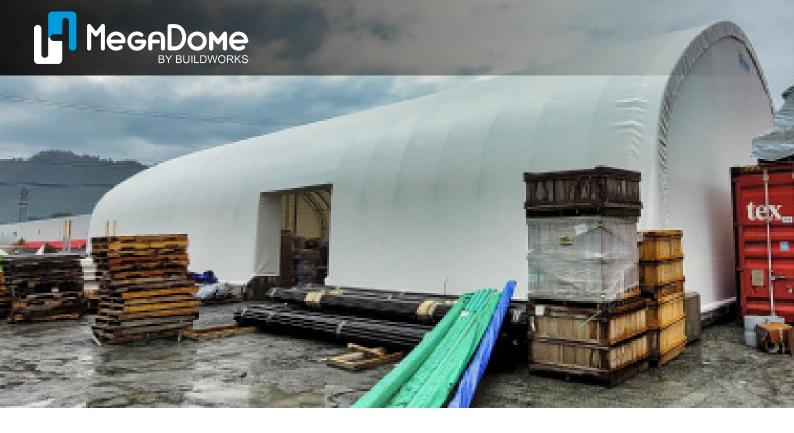

## EMCO CORP.

Ez40G 40x88 3048 CHILLIWACK, BC **INDUSTRIAL** 

Made to fit— EMCO Corporation, a preferred choice among plumbing, hydronics, and HVAC trade contractors in Canada, sought a swift and practical solution for their industrial storage requirements at the Chilliwack location. Turning to MegaDome by BuildWorks proved instrumental. The Megadome's

planning and design team successfully navigated site restrictions by offering a customized side access solution. The single-tube steel arch structure was efficiently supported on a single course of modular concrete lock-blocks, presenting a costeffective yet fully engineered solution.