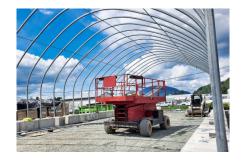

planning and design team successfully navigated site restrictions by offering a customized side access solution. The single-tube steel arch structure was efficiently supported on a single course of modular concrete lock-blocks, presenting a costeffective yet fully engineered solution.