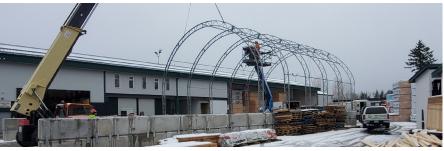

## **Country Lumber**

3457 LANGLEY, BC XP40x81

MATERIAL STORAGE

The Country Lumber way—Country Lumber has been dedicated to servicing the community's needs for over 30 years! Supplying construction, renovation and restoration materials - from lumber, engineered wood, doors and windows, they are large enough to service you efficiently, but small enough to serve it's

customers. With their continual growth of customers, the need for more dry storage was apparent. One call and a couple of conversations to confirm their requirements and approx... 7 weeks later their new MegaDome was ready to be used.