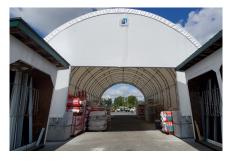

## **Country Lumber**

3457 LANGLEY, BC XP40x81

MATERIAL STORAGE

The Country Lumber way—Country Lumber has been dedicated to servicing the community's needs for over 30 years! Supplying construction, renovation and restoration materials - from lumber, engineered wood, doors and windows, they are large enough to service you efficiently, but small enough to serve it's

customers. With their continual growth of customers, the need for more dry storage was apparent. One call and a couple of conversations to confirm their requirements and approx... 7 weeks later their new MegaDome was ready to be used.