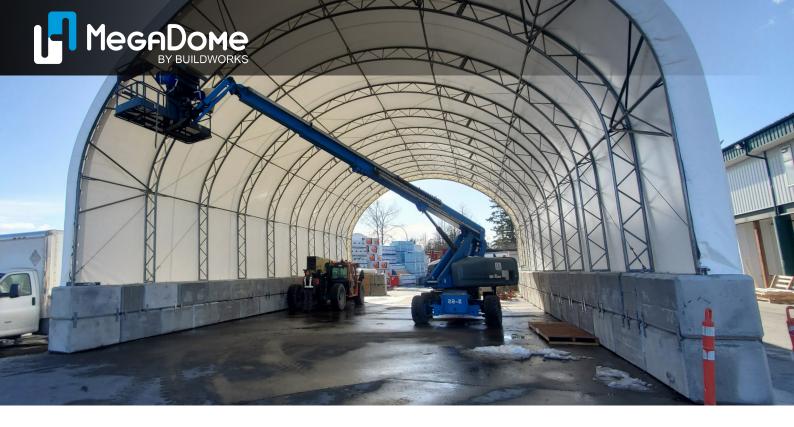

## **Country Lumber**

3457 LANGLEY, BC XP40x81

MATERIAL STORAGE

The Country Lumber way—Country Lumber has been dedicated to servicing the community's needs for over 30 years! Supplying construction, renovation and restoration materials - from lumber, engineered wood, doors and windows, they are large enough to service you efficiently, but small enough to serve it's

customers. With their continual growth of customers, the need for more dry storage was apparent. One call and a couple of conversations to confirm their requirements and approx... 7 weeks later their new MegaDome was ready to be used.